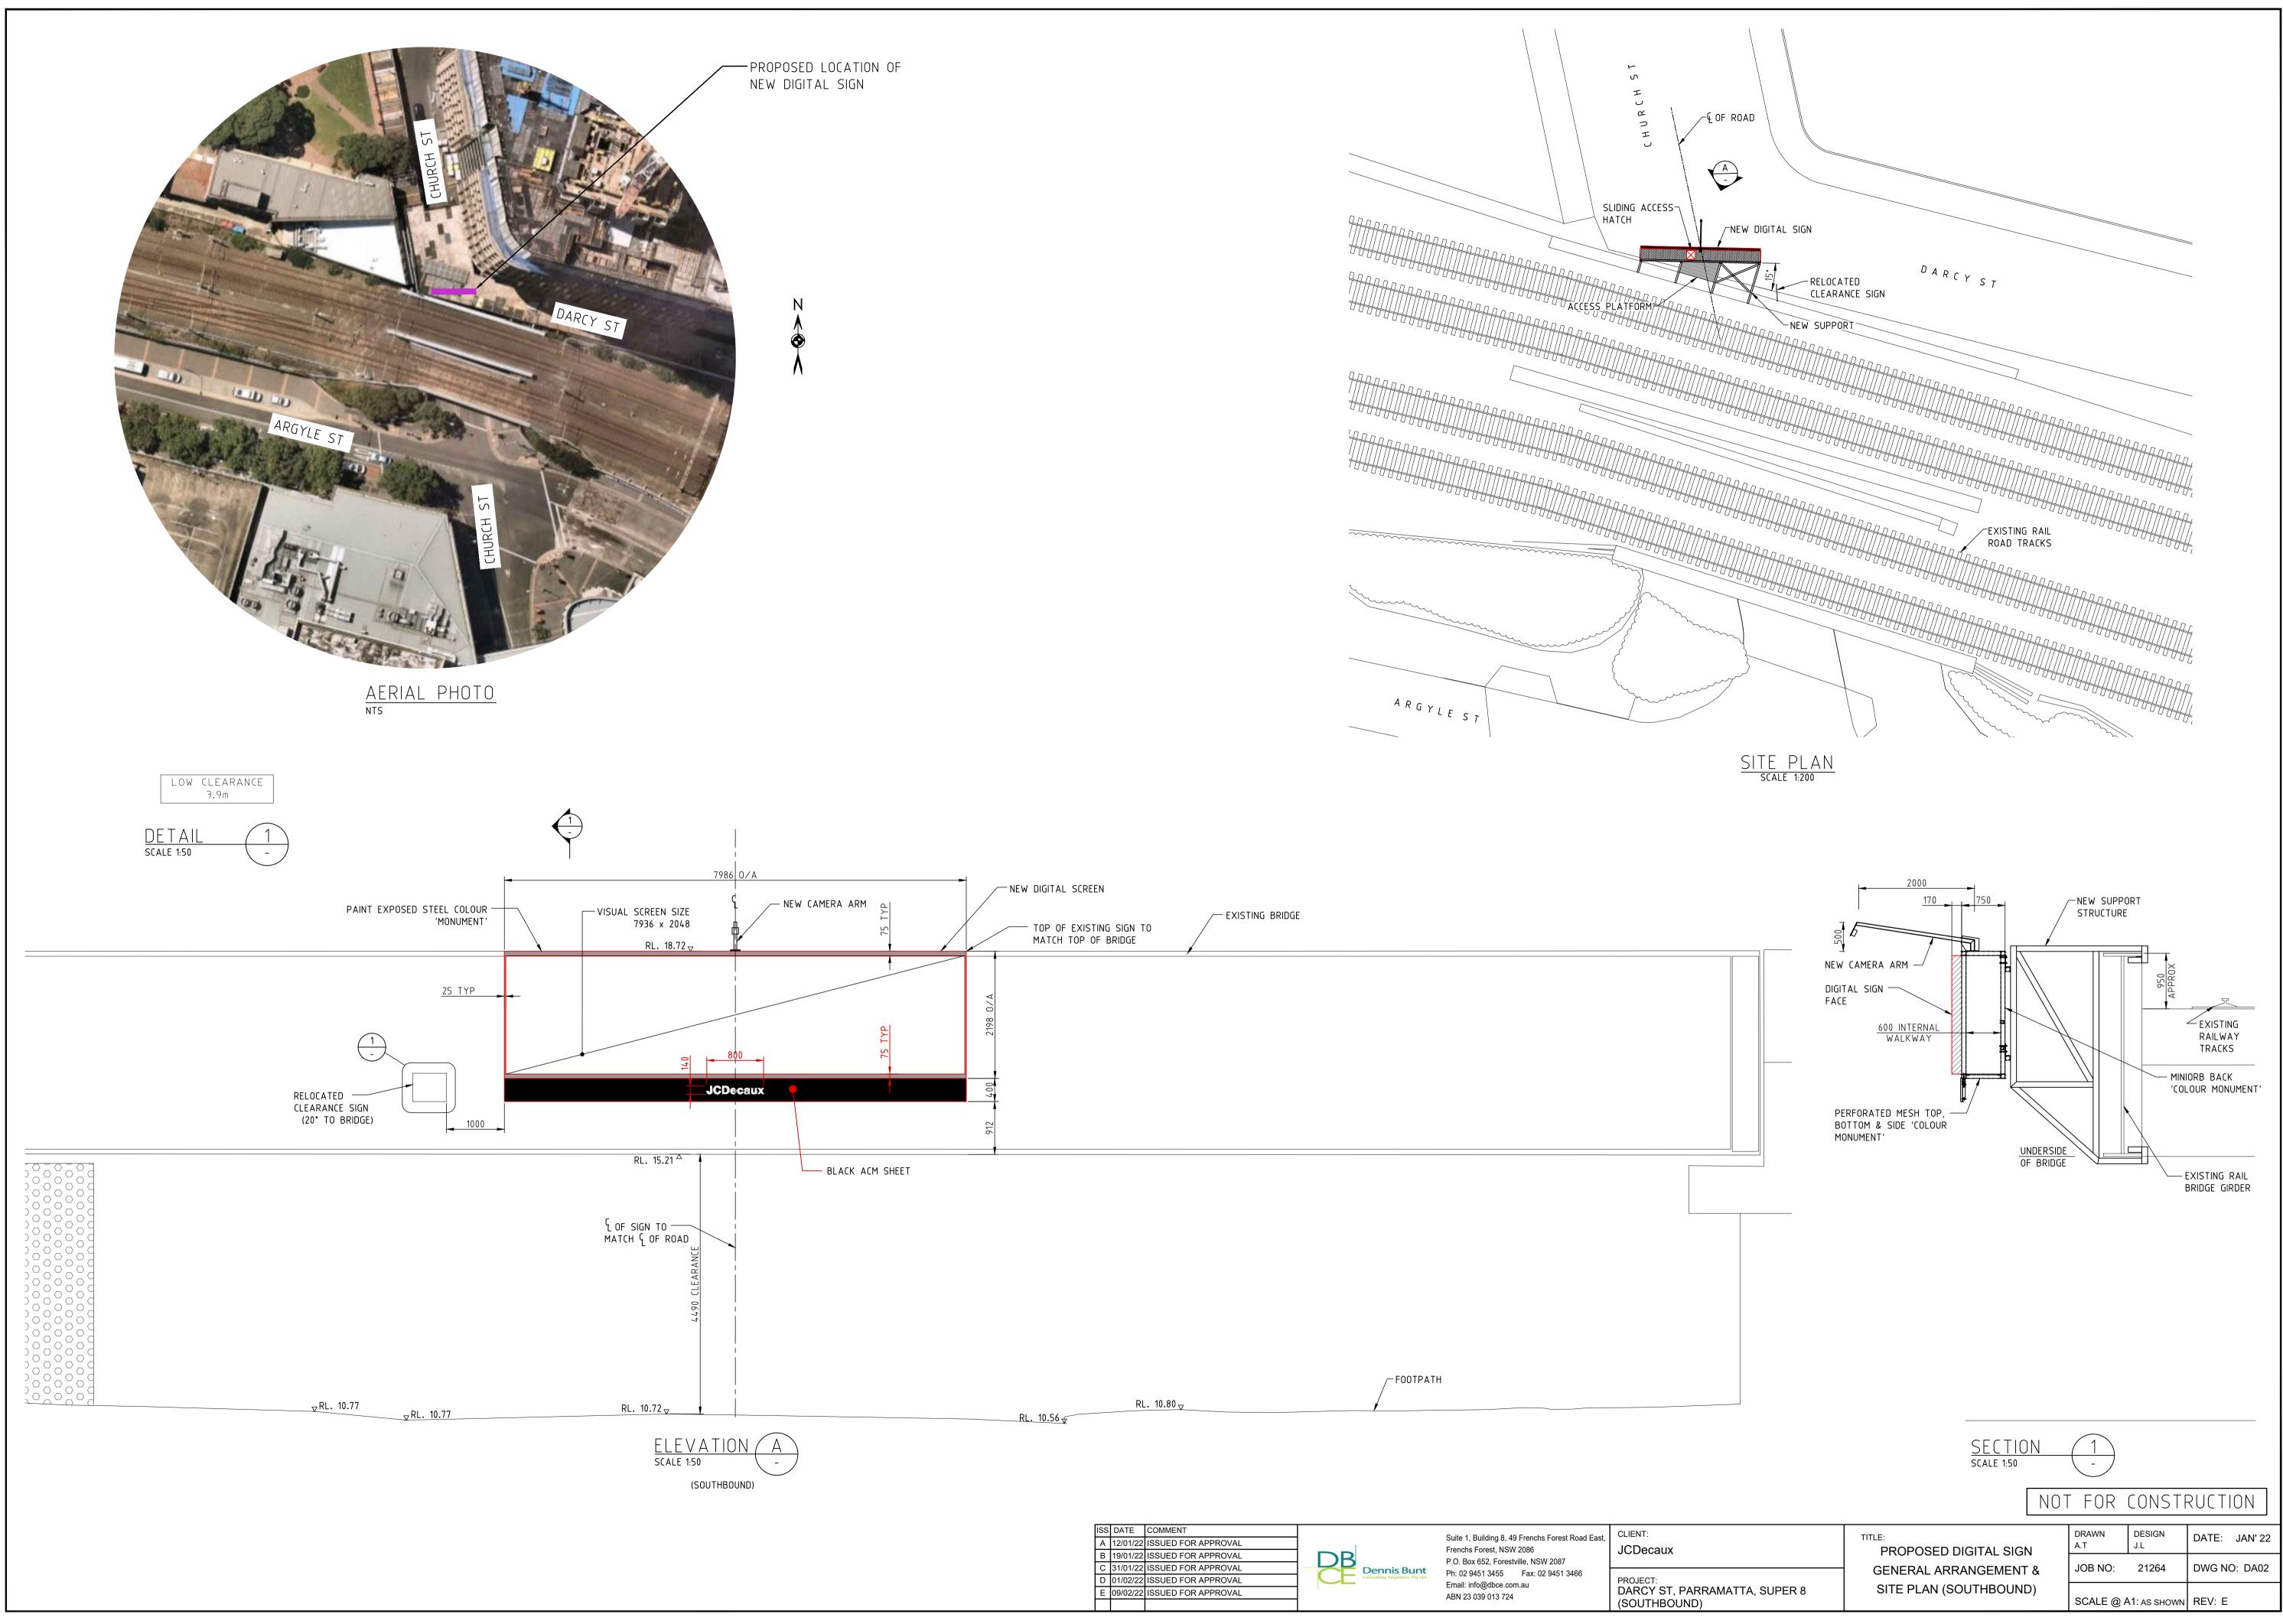

|   | _          |                     |                     |                                             | Suite 1, Building 8, 49 Frenchs Forest Road East,                                                                          | CLIENT:                                 |  |
|---|------------|---------------------|---------------------|---------------------------------------------|----------------------------------------------------------------------------------------------------------------------------|-----------------------------------------|--|
| L | A 12/01/22 | ISSUED FOR APPROVAL |                     | Frenchs Forest, NSW 2086                    | JCDecaux                                                                                                                   |                                         |  |
|   | _          |                     | ISSUED FOR APPROVAL | Dennis Bunt<br>Consulting Engineers Pry Ltd | P.O. Box 652, Forestville, NSW 2087<br>Ph: 02 9451 3455 Fax: 02 9451 3466<br>Email: info@dbce.com.au<br>ABN 23 039 013 724 |                                         |  |
|   | C 3        | 31/01/22            | ISSUED FOR APPROVAL |                                             |                                                                                                                            |                                         |  |
|   | D 0        | 01/02/22            | ISSUED FOR APPROVAL |                                             |                                                                                                                            | PROJECT:                                |  |
|   | E 0        | 09/02/22            | ISSUED FOR APPROVAL |                                             |                                                                                                                            | DARCY ST, PARRAMATTA, S<br>(SOUTHBOUND) |  |
|   |            |                     |                     |                                             |                                                                                                                            |                                         |  |